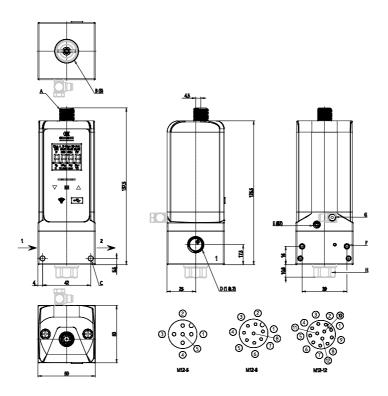

## DIMENSIONS

| Series          | PRE                                        |
|-----------------|--------------------------------------------|
| Size            | 1 = Size 1                                 |
| Connections     | 04 = G1/4                                  |
| Display         | D = With display                           |
| Pressure        | F = 0-6 bar                                |
| Function        | 7 = Standard, 3/2 version, NC, with port 3 |
|                 | and pilot exhaust conveyable               |
| Piloting        | I = Internal                               |
| Command signal  | 2 = 0-10 V                                 |
| Feedback signal | E = Error signal                           |
| Cable length    | 2FC = 2mt straight shielded                |
| Diagnostics     | = without diagnostics                      |
| Certifications  | OX1 = Suitable for oxigen                  |