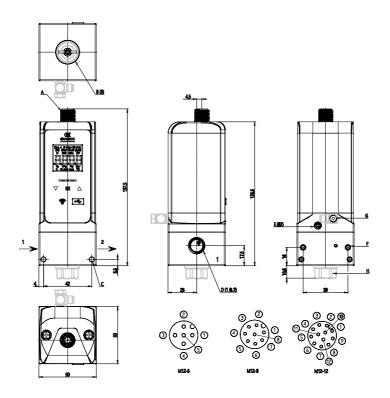

## DIMENSIONS

| Series          | PRE                                                                     |
|-----------------|-------------------------------------------------------------------------|
| Size            | 1 = Size 1                                                              |
| Connections     | 04 = G1/4                                                               |
| Display         | D = With display                                                        |
| Pressure        | F = 0-6 bar                                                             |
| Function        | 7 = Standard, 3/2 version, NC, with port 3 and pilot exhaust conveyable |
| Piloting        | I = Internal                                                            |
| Command signal  | 2 = 0-10 V                                                              |
| Feedback signal | P = Pressure switch                                                     |
| Cable length    | 00 = No cable                                                           |
| Diagnostics     | = without diagnostics                                                   |
| Certifications  | OX1 = Suitable for oxigen                                               |