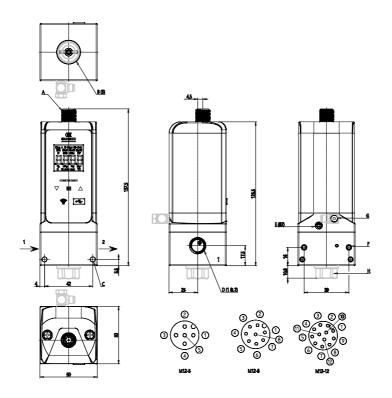

## DIMENSIONS

| Series          | PRE                                                                     |
|-----------------|-------------------------------------------------------------------------|
| Size            | 1 = Size 1                                                              |
| Connections     | 04 = G1/4                                                               |
| Display         | D = With display                                                        |
| Pressure        | F = 0-6 bar                                                             |
| Function        | 7 = Standard, 3/2 version, NC, with port 3 and pilot exhaust conveyable |
| Piloting        | I = Internal                                                            |
| Command signal  | 4 = 4-20 mA                                                             |
| Feedback signal | E = Error signal                                                        |
| Cable length    | 00 = No cable                                                           |
| Diagnostics     | = without diagnostics                                                   |
| Certifications  | OX1 = Suitable for oxigen                                               |