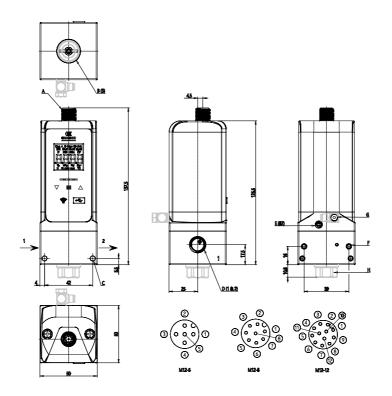

## DIMENSIONS

| Series          | PRE                                                                                 |
|-----------------|-------------------------------------------------------------------------------------|
| Size            | 1 = Size 1                                                                          |
| Connections     | 04 = G1/4                                                                           |
| Display         | D = With display                                                                    |
| Pressure        | F = 0-6 bar                                                                         |
| Function        | 8 = Version with integrated exhaust valve, with port 3 and pilot exhaust conveyable |
|                 | <u>'</u>                                                                            |
| Piloting        | I = Internal                                                                        |
| Command signal  | 2 = 0-10 V                                                                          |
| Feedback signal | P = Pressure switch                                                                 |
| Cable length    | 00 = No cable                                                                       |
| Diagnostics     | = without diagnostics                                                               |
| Certifications  | OX1 = Suitable for oxigen                                                           |