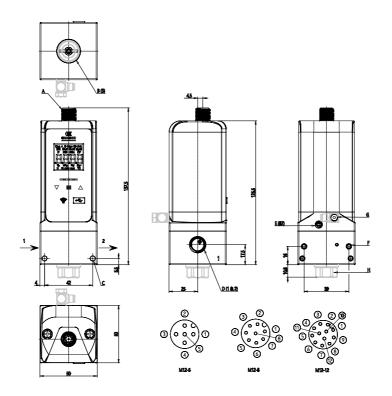

## DIMENSIONS

| Series          | PRE                                        |
|-----------------|--------------------------------------------|
| Size            | 1 = Size 1                                 |
| Connections     | 04 = G1/4                                  |
| Display         | E = Without display                        |
| Pressure        | F = 0-6 bar                                |
| Function        | 7 = Standard, 3/2 version, NC, with port 3 |
|                 | and pilot exhaust conveyable               |
| Piloting        | I = Internal                               |
| Command signal  | 4 = 4-20 mA                                |
| Feedback signal | E = Error signal                           |
| Cable length    | 00 = No cable                              |
| Diagnostics     | = without diagnostics                      |
| Certifications  | OX1 = Suitable for oxigen                  |