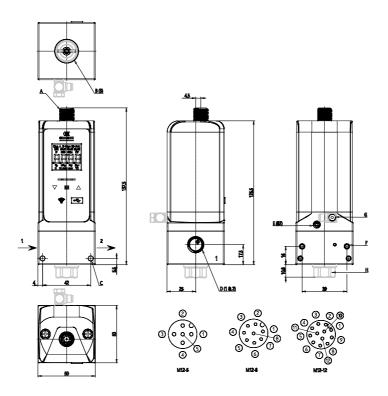

## DIMENSIONS

| Series          | PRE                                        |
|-----------------|--------------------------------------------|
| Size            | 1 = Size 1                                 |
| Connections     | 14 = 1/4 NPTF                              |
| Display         | D = With display                           |
| Pressure        | D = 0-10,3 bar                             |
| Function        | 7 = Standard, 3/2 version, NC, with port 3 |
|                 | and pilot exhaust conveyable               |
| Piloting        | E = External                               |
| Command signal  | 2 = 0-10 V                                 |
| Feedback signal | E = Error signal                           |
| Cable length    | 2F = 2mt straight                          |
| Diagnostics     | = without diagnostics                      |
| Certifications  | OX1 = Suitable for oxigen                  |