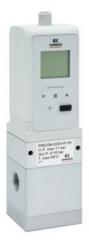

## **Electronic proportional regulator - Series PRE**

Product code: PRE114-DD7E2E-2F-OX1

Datasheet creation date: 10/03/2025 10:42

Check the most updated document online 3 click here

## **Electronic proportional regulator - Series PRE**

Product code: PRE114-DD7E2E-2F-OX1