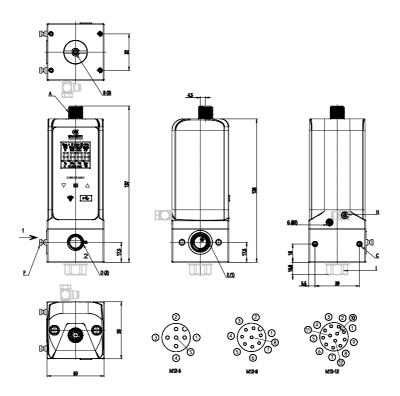

## DIMENSIONS

| Series          | PRE                                        |
|-----------------|--------------------------------------------|
| Size            | 1 = Size 1                                 |
| Connections     | M4 = G1/4 Manifold                         |
| Display         | E = Without display                        |
| Pressure        | E = 0-4 bar                                |
| Function        | 7 = Standard, 3/2 version, NC, with port 3 |
|                 | and pilot exhaust conveyable               |
| Piloting        | I = Internal                               |
| Command signal  | I = IO-Link                                |
| Feedback signal | N = No exit signal                         |
| Cable length    | 00 = No cable                              |
| Diagnostics     | = without diagnostics                      |
| Certifications  | OX1 = Suitable for oxigen                  |