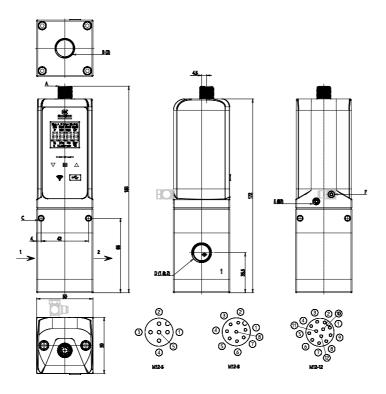

## DIMENSIONS

| Series          | PRE                                                                         |
|-----------------|-----------------------------------------------------------------------------|
| Size            | 2 = Size 2                                                                  |
| Connections     | 38 = G3/8                                                                   |
| Display         | D = With display                                                            |
| Pressure        | D = 0-10,3 bar                                                              |
| Function        | 5 = Standard, 3/2 version, NC, with port 3 and pilot exhaust not conveyable |
| Piloting        | E = External                                                                |
| Command signal  | 2 = 0-10 V                                                                  |
| Feedback signal | E = Error signal                                                            |
| Cable length    | 00 = No cable                                                               |
| Diagnostics     | = without diagnostics                                                       |
| Certifications  | OX1 = Suitable for oxigen                                                   |