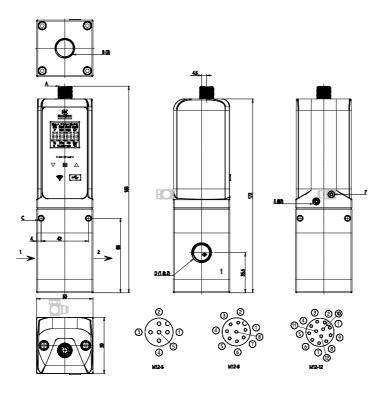

## DIMENSIONS

| Series          | PRE                                        |
|-----------------|--------------------------------------------|
| Size            | 2 = Size 2                                 |
| Connections     | 38 = G3/8                                  |
| Display         | D = With display                           |
| Pressure        | D = 0-10,3 bar                             |
| Function        | 5 = Standard, 3/2 version, NC, with port 3 |
|                 | and pilot exhaust not conveyable           |
| Piloting        | E = External                               |
| Command signal  | 4 = 4-20 mA                                |
| Feedback signal | E = Error signal                           |
| Cable length    | 00 = No cable                              |
| Diagnostics     | = without diagnostics                      |
| Certifications  | OX1 = Suitable for oxigen                  |