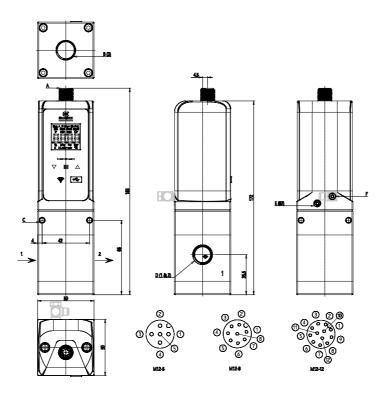

## DIMENSIONS

| Series          | PRE                                        |
|-----------------|--------------------------------------------|
| Size            | 2 = Size 2                                 |
| Connections     | 38 = G3/8                                  |
| Display         | D = With display                           |
| Pressure        | F = 0-6 bar                                |
| Function        | 5 = Standard, 3/2 version, NC, with port 3 |
|                 | and pilot exhaust not conveyable           |
| Piloting        | I = Internal                               |
| Command signal  | 2 = 0-10 V                                 |
| Feedback signal | E = Error signal                           |
| Cable length    | 00 = No cable                              |
| Diagnostics     | = without diagnostics                      |
| Certifications  | OX1 = Suitable for oxigen                  |