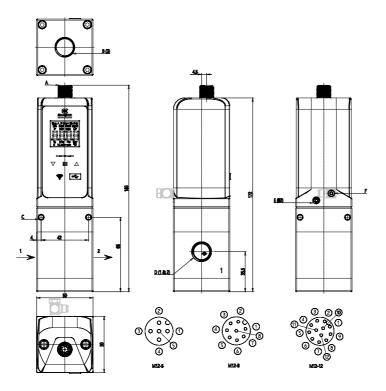

## DIMENSIONS

| Series          | PRE                                        |
|-----------------|--------------------------------------------|
| Size            | 2 = Size 2                                 |
| Connections     | 38 = G3/8                                  |
| Display         | E = Without display                        |
| Pressure        | D = 0-10,3 bar                             |
| Function        | 5 = Standard, 3/2 version, NC, with port 3 |
|                 | and pilot exhaust not conveyable           |
| Piloting        | E = External                               |
| Command signal  | 4 = 4-20 mA                                |
| Feedback signal | E = Error signal                           |
| Cable length    | 00 = No cable                              |
| Diagnostics     | = without diagnostics                      |
| Certifications  | OX1 = Suitable for oxigen                  |