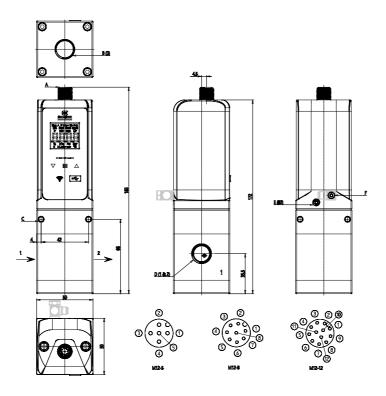

## DIMENSIONS

| Series          | PRE                                                                         |
|-----------------|-----------------------------------------------------------------------------|
| Size            | 2 = Size 2                                                                  |
| Connections     | 38 = G3/8                                                                   |
| Display         | E = Without display                                                         |
| Pressure        | F = 0-6 bar                                                                 |
| Function        | 5 = Standard, 3/2 version, NC, with port 3 and pilot exhaust not conveyable |
| Piloting        | I = Internal                                                                |
| Command signal  | 4 = 4-20 mA                                                                 |
| Feedback signal | E = Error signal                                                            |
| Cable length    | 00 = No cable                                                               |
| Diagnostics     | = without diagnostics                                                       |
| Certifications  | OX1 = Suitable for oxigen                                                   |