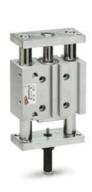

## Series QCTF-QCBF - Cylinders with integrated guide

Product code: QCTF2A025C020

Datasheet creation date: 09/03/2025 22:55

Check the most updated document online 3 click here

## Series QCTF-QCBF - Cylinders with integrated guide

Product code: QCTF2A025C020