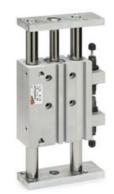

## Series QCTF-QCBF - Cylinders with integrated guide

Product code: QCTF2A025C020

Datasheet creation date: 09/03/2025 22:55

Check the most updated document online 3 click here

## Series QCTF-QCBF - Cylinders with integrated guide

Product code: QCTF2A025C020