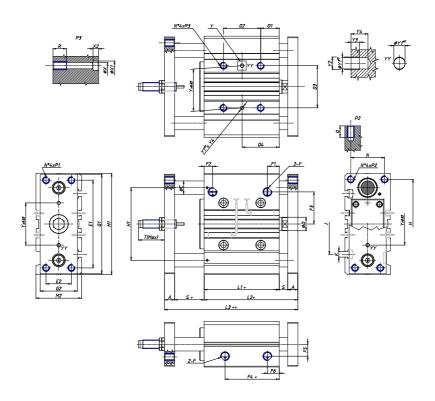

## DIMENSIONS

| C (mm)  | 12    |
|---------|-------|
| O2 (mm) | 24    |
| O4 (mm) | 29    |
| A (mm)  | 10    |
| D (mm)  | 12    |
| E1 (mm) | 78    |
| E2 (mm) | 26    |
| F       | G 1/8 |
| F1 (mm) | 11.5  |
| F2 (mm) | 8.0   |
| F3 (mm) | 28.5  |
| F4 (mm) | 12.5  |
| F5 (mm) | 13.5  |
| F6 (mm) | 11.5  |
| G1 (mm) | 91    |
| G2 (mm) | 40    |
| G3 (mm) | -     |
| H (mm)  | 82    |
| H1 (mm) | 64    |
| L1 (mm) | 37.5  |
| L2 (mm) | 53.5  |
| L3 (mm) | 69.5  |
| M1 (mm) | 93    |

| N (mm) 30 O1 (mm) 17 O3 (mm) 34 P1 M6x1 P2 M6x1 P3 M6x1 Q (mm) 15 R (mm) 12 S (mm) 6 T (mm) 37 U (mm) - Y (mm) 34 Y1 (mm) 4 Y2 (mm) 4.5 Y3 (mm) 3 Y4 (mm) 6 X (mm) 5.5 X1 (mm) 9 X2 (mm) 50 K M5                                                                                                                                                                                                                                                               | M2 (mm) | 42   |   |
|----------------------------------------------------------------------------------------------------------------------------------------------------------------------------------------------------------------------------------------------------------------------------------------------------------------------------------------------------------------------------------------------------------------------------------------------------------------|---------|------|---|
| O1 (mm)       17         O3 (mm)       34         P1       M6x1         P2       M6x1         P3       M6x1         Q (mm)       15         R (mm)       12         S (mm)       6         T (mm)       37         U (mm)       -         Y (mm)       34         Y1 (mm)       4         Y2 (mm)       4.5         Y3 (mm)       3         Y4 (mm)       6         X (mm)       5.5         X1 (mm)       9         X2 (mm)       5.0         J (mm)       50 |         |      |   |
| O3 (mm)       34         P1       M6x1         P2       M6x1         P3       M6x1         Q (mm)       15         R (mm)       12         S (mm)       6         T (mm)       -         Y (mm)       -         Y (mm)       4         Y2 (mm)       4.5         Y3 (mm)       3         Y4 (mm)       6         X (mm)       5.5         X1 (mm)       9         X2 (mm)       5.0         J (mm)       50                                                    |         |      |   |
| P1       M6x1         P2       M6x1         P3       M6x1         Q (mm)       15         R (mm)       12         S (mm)       6         T (mm)       37         U (mm)       -         Y (mm)       34         Y1 (mm)       4         Y2 (mm)       4.5         Y3 (mm)       3         Y4 (mm)       6         X (mm)       5.5         X1 (mm)       9         X2 (mm)       5.0         J (mm)       50                                                   |         |      | _ |
| P2       M6x1         P3       M6x1         Q (mm)       15         R (mm)       12         S (mm)       6         T (mm)       37         U (mm)       -         Y (mm)       34         Y1 (mm)       4         Y2 (mm)       4.5         Y3 (mm)       3         Y4 (mm)       6         X (mm)       5.5         X1 (mm)       9         X2 (mm)       5.0         J (mm)       50                                                                         |         |      | _ |
| P3                                                                                                                                                                                                                                                                                                                                                                                                                                                             | P1      | M6x1 |   |
| Q (mm) 15 R (mm) 12 S (mm) 6 T (mm) 37 U (mm) - Y (mm) 34 Y1 (mm) 4 Y2 (mm) 4.5 Y3 (mm) 3 Y4 (mm) 6 X (mm) 5.5 X1 (mm) 9 X2 (mm) 5.0 J (mm) 50                                                                                                                                                                                                                                                                                                                 | P2      | M6x1 |   |
| R (mm) 12 S (mm) 6 T (mm) 37 U (mm) - Y (mm) 34 Y1 (mm) 4 Y2 (mm) 4.5 Y3 (mm) 3 Y4 (mm) 6 X (mm) 5.5 X1 (mm) 9 X2 (mm) 5.0 J (mm) 50                                                                                                                                                                                                                                                                                                                           | P3      | M6x1 |   |
| S (mm) 6 T (mm) 37 U (mm) - Y (mm) 34 Y1 (mm) 4 Y2 (mm) 4.5 Y3 (mm) 3 Y4 (mm) 6 X (mm) 5.5 X1 (mm) 9 X2 (mm) 5.0 J (mm) 50                                                                                                                                                                                                                                                                                                                                     | Q (mm)  | 15   |   |
| T (mm) 37 U (mm) - Y (mm) 34 Y1 (mm) 4 Y2 (mm) 4.5 Y3 (mm) 3 Y4 (mm) 6 X (mm) 5.5 X1 (mm) 9 X2 (mm) 5.0 J (mm) 50                                                                                                                                                                                                                                                                                                                                              | R (mm)  | 12   |   |
| U (mm) Y (mm) 34 Y1 (mm) 4 Y2 (mm) 4.5 Y3 (mm) 3 Y4 (mm) 6 X (mm) 5.5 X1 (mm) 9 X2 (mm) 5.0 J (mm) 50                                                                                                                                                                                                                                                                                                                                                          | S (mm)  | 6    |   |
| Y (mm) 34 Y1 (mm) 4 Y2 (mm) 4.5 Y3 (mm) 3 Y4 (mm) 6 X (mm) 5.5 X1 (mm) 9 X2 (mm) 5.0 J (mm) 50                                                                                                                                                                                                                                                                                                                                                                 | T (mm)  | 37   |   |
| Y1 (mm) 4 Y2 (mm) 4.5 Y3 (mm) 3 Y4 (mm) 6 X (mm) 5.5 X1 (mm) 9 X2 (mm) 5.0 J (mm) 50                                                                                                                                                                                                                                                                                                                                                                           | U (mm)  | -    |   |
| Y2 (mm)       4.5         Y3 (mm)       3         Y4 (mm)       6         X (mm)       5.5         X1 (mm)       9         X2 (mm)       5.0         J (mm)       50                                                                                                                                                                                                                                                                                           | Y (mm)  | 34   |   |
| Y3 (mm)       3         Y4 (mm)       6         X (mm)       5.5         X1 (mm)       9         X2 (mm)       5.0         J (mm)       50                                                                                                                                                                                                                                                                                                                     | Y1 (mm) | 4    |   |
| Y4 (mm) 6 X (mm) 5.5 X1 (mm) 9 X2 (mm) 5.0 J (mm) 50                                                                                                                                                                                                                                                                                                                                                                                                           | Y2 (mm) | 4.5  |   |
| X (mm) 5.5 X1 (mm) 9 X2 (mm) 5.0 J (mm) 50                                                                                                                                                                                                                                                                                                                                                                                                                     | Y3 (mm) | 3    |   |
| X1 (mm) 9<br>X2 (mm) 5.0<br>J (mm) 50                                                                                                                                                                                                                                                                                                                                                                                                                          | Y4 (mm) | 6    |   |
| X2 (mm) 5.0<br>J (mm) 50                                                                                                                                                                                                                                                                                                                                                                                                                                       | X (mm)  | 5.5  |   |
| J (mm) 50                                                                                                                                                                                                                                                                                                                                                                                                                                                      | X1 (mm) | 9    |   |
|                                                                                                                                                                                                                                                                                                                                                                                                                                                                | X2 (mm) | 5.0  |   |
| K M5                                                                                                                                                                                                                                                                                                                                                                                                                                                           | J (mm)  | 50   |   |
|                                                                                                                                                                                                                                                                                                                                                                                                                                                                | K       | M5   |   |