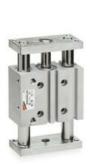

## Series QCTF-QCBF - Cylinders with integrated guide

Product code: QCTF2A025C020

Datasheet creation date: 09/03/2025 22:55

Check the most updated document online 3 click here

## Series QCTF-QCBF - Cylinders with integrated guide

Product code: QCTF2A025C020