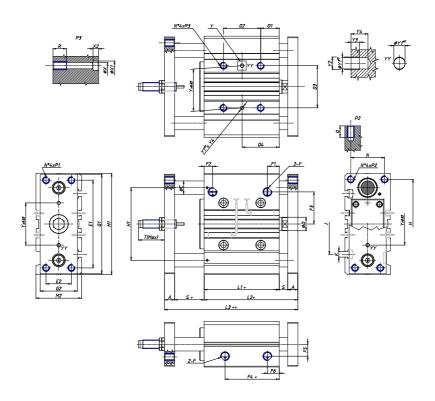

## **DIMENSIONS**

| C (mm)  | 16    |
|---------|-------|
| O2 (mm) | 24    |
| O4 (mm) | 33    |
| A (mm)  | 12    |
| D (mm)  | 16    |
| E1 (mm) | 96    |
| E2 (mm) | 30    |
| F       | G 1/8 |
| F1 (mm) | 12.5  |
| F2 (mm) | 9.5   |
| F3 (mm) | 34.0  |
| F4 (mm) | 7.0   |
| F5 (mm) | 15.0  |
| F6 (mm) | 12.5  |
| G1 (mm) | 110   |
| G2 (mm) | 45    |
| G3 (mm) | -     |
| H (mm)  | 98    |
| H1 (mm) | 78    |
| L1 (mm) | 37.5  |
| L2 (mm) | 59.5  |
| L3 (mm) | 81.5  |
| M1 (mm) | 112   |

| N (mm)       34         O1 (mm)       21         O3 (mm)       42         P1       M8x1.25         P2       M8x1.25         P3       M8x1.25         Q (mm)       20         R (mm)       16         S (mm)       10         T (mm)       -         Y (mm)       42         Y1 (mm)       4         Y2 (mm)       4.5         Y3 (mm)       3         Y4 (mm)       6         X (mm)       6.5         X1 (mm)       6.5         X (mm)       6.5 | M2 (mm) | 48      |
|---------------------------------------------------------------------------------------------------------------------------------------------------------------------------------------------------------------------------------------------------------------------------------------------------------------------------------------------------------------------------------------------------------------------------------------------------------------------------------------------------------------------------------------------------------------------------------------------------------------------------------------------------------------------------------------------------------------------------------------------------------------|---------|---------|
| O3 (mm)       42         P1       M8x1.25         P2       M8x1.25         P3       M8x1.25         Q (mm)       20         R (mm)       16         S (mm)       10         T (mm)       -         Y (mm)       42         Y1 (mm)       4         Y2 (mm)       4.5         Y3 (mm)       3         Y4 (mm)       6         X (mm)       6.5         X1 (mm)       11         X2 (mm)       6.5         J (mm)       63                                                                                                                                                                                                                                                                                                                                      | N (mm)  | 34      |
| P1       M8x1.25         P2       M8x1.25         P3       M8x1.25         Q (mm)       20         R (mm)       16         S (mm)       10         T (mm)       55         U (mm)       -         Y (mm)       42         Y1 (mm)       4         Y2 (mm)       4.5         Y3 (mm)       3         Y4 (mm)       6         X (mm)       6.5         X1 (mm)       11         X2 (mm)       6.5         J (mm)       63                                                                                                                                                                                                                                                                                                                                       | O1 (mm) | 21      |
| P2       M8x1.25         P3       M8x1.25         Q (mm)       20         R (mm)       16         S (mm)       10         T (mm)       55         U (mm)       -         Y (mm)       42         Y1 (mm)       4         Y2 (mm)       4.5         Y3 (mm)       3         Y4 (mm)       6         X (mm)       6.5         X1 (mm)       11         X2 (mm)       6.5         J (mm)       63                                                                                                                                                                                                                                                                                                                                                                | O3 (mm) | 42      |
| P3       M8x1.25         Q (mm)       20         R (mm)       16         S (mm)       10         T (mm)       55         U (mm)       -         Y (mm)       42         Y1 (mm)       4         Y2 (mm)       4.5         Y3 (mm)       3         Y4 (mm)       6         X (mm)       6.5         X1 (mm)       11         X2 (mm)       6.5         J (mm)       63                                                                                                                                                                                                                                                                                                                                                                                         | P1      | M8x1.25 |
| Q (mm) 20 R (mm) 16 S (mm) 10 T (mm) 55 U (mm) - Y (mm) 42 Y1 (mm) 4 Y2 (mm) 4.5 Y3 (mm) 3 Y4 (mm) 6 X (mm) 6.5 X1 (mm) 11 X2 (mm) 6.5 J (mm) 63                                                                                                                                                                                                                                                                                                                                                                                                                                                                                                                                                                                                              | P2      | M8x1.25 |
| R (mm) 16 S (mm) 10 T (mm) 55 U (mm) - Y (mm) 42 Y1 (mm) 4 Y2 (mm) 4.5 Y3 (mm) 3 Y4 (mm) 6 X (mm) 6.5 X1 (mm) 11 X2 (mm) 6.5 J (mm) 63                                                                                                                                                                                                                                                                                                                                                                                                                                                                                                                                                                                                                        | P3      | M8x1.25 |
| S (mm) 10 T (mm) 55 U (mm) - Y (mm) 42 Y1 (mm) 4 Y2 (mm) 4.5 Y3 (mm) 3 Y4 (mm) 6 X (mm) 6.5 X1 (mm) 11 X2 (mm) 6.5 J (mm) 63                                                                                                                                                                                                                                                                                                                                                                                                                                                                                                                                                                                                                                  | Q (mm)  | 20      |
| T (mm) 55 U (mm) - Y (mm) 42 Y1 (mm) 4 Y2 (mm) 4.5 Y3 (mm) 3 Y4 (mm) 6 X (mm) 6.5 X1 (mm) 11 X2 (mm) 6.5 J (mm) 63                                                                                                                                                                                                                                                                                                                                                                                                                                                                                                                                                                                                                                            | R (mm)  | 16      |
| U (mm) - Y (mm) 42 Y1 (mm) 4 Y2 (mm) 4.5 Y3 (mm) 3 Y4 (mm) 6 X (mm) 6.5 X1 (mm) 11 X2 (mm) 6.5 J (mm) 63                                                                                                                                                                                                                                                                                                                                                                                                                                                                                                                                                                                                                                                      | S (mm)  | 10      |
| Y (mm) 42 Y1 (mm) 4 Y2 (mm) 4.5 Y3 (mm) 3 Y4 (mm) 6 X (mm) 6.5 X1 (mm) 11 X2 (mm) 6.5 J (mm) 63                                                                                                                                                                                                                                                                                                                                                                                                                                                                                                                                                                                                                                                               | T (mm)  | 55      |
| Y1 (mm) 4 Y2 (mm) 4.5 Y3 (mm) 3 Y4 (mm) 6 X (mm) 6.5 X1 (mm) 11 X2 (mm) 6.5 J (mm) 63                                                                                                                                                                                                                                                                                                                                                                                                                                                                                                                                                                                                                                                                         | U (mm)  | -       |
| Y2 (mm)       4.5         Y3 (mm)       3         Y4 (mm)       6         X (mm)       6.5         X1 (mm)       11         X2 (mm)       6.5         J (mm)       63                                                                                                                                                                                                                                                                                                                                                                                                                                                                                                                                                                                         | Y (mm)  | 42      |
| Y3 (mm)       3         Y4 (mm)       6         X (mm)       6.5         X1 (mm)       11         X2 (mm)       6.5         J (mm)       63                                                                                                                                                                                                                                                                                                                                                                                                                                                                                                                                                                                                                   | Y1 (mm) | 4       |
| Y4 (mm) 6 X (mm) 6.5 X1 (mm) 11 X2 (mm) 6.5 J (mm) 63                                                                                                                                                                                                                                                                                                                                                                                                                                                                                                                                                                                                                                                                                                         | Y2 (mm) | 4.5     |
| X (mm) 6.5<br>X1 (mm) 11<br>X2 (mm) 6.5<br>J (mm) 63                                                                                                                                                                                                                                                                                                                                                                                                                                                                                                                                                                                                                                                                                                          | Y3 (mm) | 3       |
| X1 (mm) 11<br>X2 (mm) 6.5<br>J (mm) 63                                                                                                                                                                                                                                                                                                                                                                                                                                                                                                                                                                                                                                                                                                                        | Y4 (mm) | 6       |
| X2 (mm) 6.5<br>J (mm) 63                                                                                                                                                                                                                                                                                                                                                                                                                                                                                                                                                                                                                                                                                                                                      | X (mm)  | 6.5     |
| J (mm) 63                                                                                                                                                                                                                                                                                                                                                                                                                                                                                                                                                                                                                                                                                                                                                     | X1 (mm) | 11      |
|                                                                                                                                                                                                                                                                                                                                                                                                                                                                                                                                                                                                                                                                                                                                                               | X2 (mm) | 6.5     |
| K M6                                                                                                                                                                                                                                                                                                                                                                                                                                                                                                                                                                                                                                                                                                                                                          | J (mm)  | 63      |
|                                                                                                                                                                                                                                                                                                                                                                                                                                                                                                                                                                                                                                                                                                                                                               | K       | M6      |