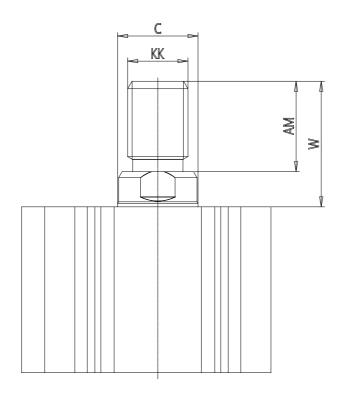

## DIMENSIONS

| C (mm)  | 6      |
|---------|--------|
| D (mm)  | 0.0    |
| E (mm)  | 25.0   |
| G (mm)  | 28.0   |
| H (mm)  | 7.5    |
| H1 (mm) | 5.0    |
| J       | M4x0.7 |
| K (mm)  | 6.5    |
| L (mm)  | 3.5    |
| L1 (mm) | 11.0   |
| M (mm)  | 6      |
| M1 (mm) | 6.0    |
| N (mm)  | 31.5   |
| P       | M3x0.5 |
| Q       | M5x0.8 |
| SW (mm) | 5      |
| TG (mm) | 15.5   |
| Z (mm)  | 0      |
| W (mm)  | 14.0   |
| KK      | M5x0.8 |
| AM (mm) | 10.5   |