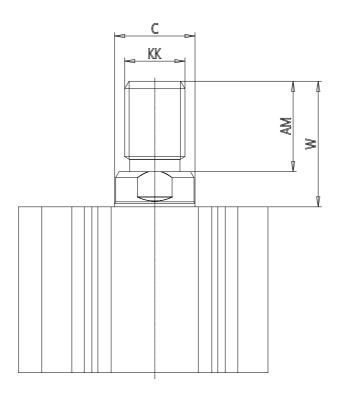

## DIMENSIONS

| C (mm)  | 6      |
|---------|--------|
| D (mm)  | 0.0    |
| E (mm)  | 25.0   |
| G (mm)  | 28.0   |
| H (mm)  | 7.5    |
| H1 (mm) | 5.0    |
| J       | M4x0.7 |
| K (mm)  | 6.5    |
| L (mm)  | 3.5    |
| L1 (mm) | 11.0   |
| M (mm)  | 6      |
| M1 (mm) | 6.0    |
| N (mm)  | 31.5   |
| P       | M3x0.5 |
| Q       | M5x0.8 |
| SW (mm) | 5      |
| TG (mm) | 15.5   |
| Z (mm)  | 0      |
| W (mm)  | 14.0   |
| KK      | M5x0.8 |
| AM (mm) | 10.5   |