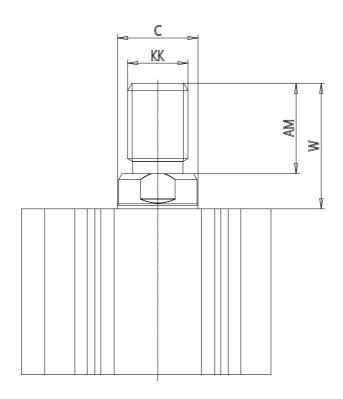

## DIMENSIONS

| C (mm)  | 6      |
|---------|--------|
| D (mm)  | 0.0    |
| E (mm)  | 25.0   |
| G (mm)  | 28.0   |
| H (mm)  | 7.5    |
| H1 (mm) | 5.0    |
| J       | M4x0.7 |
| K (mm)  | 6.5    |
| L (mm)  | 3.5    |
| L1 (mm) | 11.0   |
| M (mm)  | 6      |
| M1 (mm) | 6.0    |
| N (mm)  | 31.5   |
| P       | M3x0.5 |
| Q       | M5x0.8 |
| SW (mm) | 5      |
| TG (mm) | 15.5   |
| Z (mm)  | 0      |
| W (mm)  | 14.0   |
| KK      | M5x0.8 |
| AM (mm) | 10.5   |