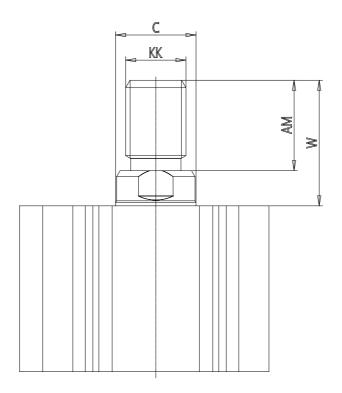

## DIMENSIONS

| C (mm)  | 6      |
|---------|--------|
| D (mm)  | 0.0    |
| E (mm)  | 25.0   |
| G (mm)  | 28.0   |
| H (mm)  | 7.5    |
| H1 (mm) | 5.0    |
| J       | M4x0.7 |
| K (mm)  | 6.5    |
| L (mm)  | 3.5    |
| L1 (mm) | 11.0   |
| M (mm)  | 6      |
| M1 (mm) | 6.0    |
| N (mm)  | 31.5   |
| P       | M3x0.5 |
| Q       | M5x0.8 |
| SW (mm) | 5      |
| TG (mm) | 15.5   |
| Z (mm)  | 0      |
| W (mm)  | 14.0   |
| KK      | M5x0.8 |
| AM (mm) | 10.5   |