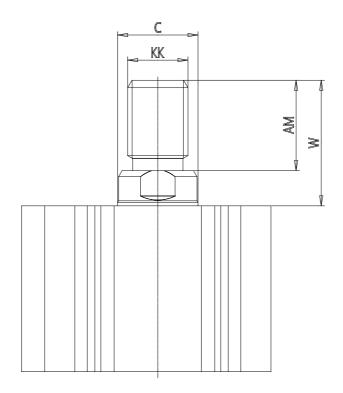

## DIMENSIONS

| C (mm)  | 6      |
|---------|--------|
| D (mm)  | 0.0    |
| E (mm)  | 25.0   |
| G (mm)  | 28.0   |
| H (mm)  | 7.5    |
| H1 (mm) | 5.0    |
| J       | M4x0.7 |
| K (mm)  | 6.5    |
| L (mm)  | 3.5    |
| L1 (mm) | 11.0   |
| M (mm)  | 6      |
| M1 (mm) | 6.0    |
| N (mm)  | 31.5   |
| P       | M3x0.5 |
| Q       | M5x0.8 |
| SW (mm) | 5      |
| TG (mm) | 15.5   |
| Z (mm)  | 0      |
| W (mm)  | 14.0   |
| KK      | M5x0.8 |
| AM (mm) | 10.5   |