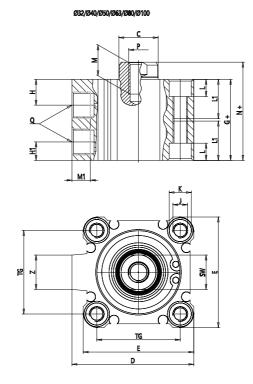

### DIMENSIONS

| 0 (     | 0      |
|---------|--------|
| C (mm)  | 8      |
| D (mm)  | 0.0    |
| E (mm)  | 29.0   |
| G (mm)  | 30.5   |
| H (mm)  | 9.0    |
| H1 (mm) | 5.0    |
| J       | M4x0.7 |
| K (mm)  | 6.5    |
| L (mm)  | 3.5    |
| L1 (mm) | 11.0   |
| M (mm)  | 8      |
| M1 (mm) | 6.0    |
| N (mm)  | 34.0   |
| Р       | M4X0.7 |
| Q       | M5x0.8 |
| SW (mm) | 6      |
| TG (mm) | 20.0   |
| Z (mm)  | 0      |
| W (mm)  | 15.5   |
| КК      | M6x1   |
| AM (mm) | 12.0   |