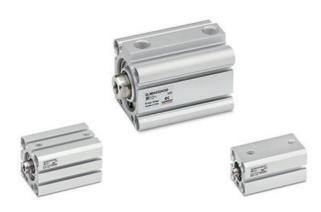

# Short-stroke cylinders - Series QL

Product code: QLM2A016A010

## Short-stroke cylinders - Series QL

Product code: QLM2A016A010

@12/@16/@20/@25