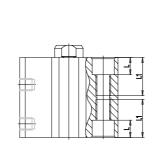

### DIMENSIONS

| 0 (     | 0      |
|---------|--------|
| C (mm)  | 8      |
| D (mm)  | 0.0    |
| E (mm)  | 29.0   |
| G (mm)  | 30.5   |
| H (mm)  | 9.0    |
| H1 (mm) | 5.0    |
| J       | M4x0.7 |
| K (mm)  | 6.5    |
| L (mm)  | 3.5    |
| L1 (mm) | 11.0   |
| M (mm)  | 8      |
| M1 (mm) | 6.0    |
| N (mm)  | 34.0   |
| Р       | M4X0.7 |
| Q       | M5x0.8 |
| SW (mm) | 6      |
| TG (mm) | 20.0   |
| Z (mm)  | 0      |
| W (mm)  | 15.5   |
| КК      | M6x1   |
| AM (mm) | 12.0   |