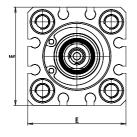

### DIMENSIONS

| 0 (     | 0      |
|---------|--------|
| C (mm)  | 8      |
| D (mm)  | 0.0    |
| E (mm)  | 29.0   |
| G (mm)  | 30.5   |
| H (mm)  | 9.0    |
| H1 (mm) | 5.0    |
| J       | M4x0.7 |
| K (mm)  | 6.5    |
| L (mm)  | 3.5    |
| L1 (mm) | 11.0   |
| M (mm)  | 8      |
| M1 (mm) | 6.0    |
| N (mm)  | 34.0   |
| Р       | M4X0.7 |
| Q       | M5x0.8 |
| SW (mm) | 6      |
| TG (mm) | 20.0   |
| Z (mm)  | 0      |
| W (mm)  | 15.5   |
| КК      | M6x1   |
| AM (mm) | 12.0   |