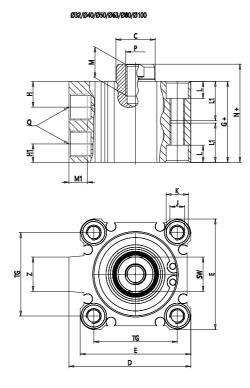

### DIMENSIONS

| 0 (     | 0      |
|---------|--------|
| C (mm)  | 8      |
| D (mm)  | 0.0    |
| E (mm)  | 29.0   |
| G (mm)  | 30.5   |
| H (mm)  | 9.0    |
| H1 (mm) | 5.0    |
| J       | M4x0.7 |
| K (mm)  | 6.5    |
| L (mm)  | 3.5    |
| L1 (mm) | 11.0   |
| M (mm)  | 8      |
| M1 (mm) | 6.0    |
| N (mm)  | 34.0   |
| Р       | M4X0.7 |
| Q       | M5x0.8 |
| SW (mm) | 6      |
| TG (mm) | 20.0   |
| Z (mm)  | 0      |
| W (mm)  | 15.5   |
| КК      | M6x1   |
| AM (mm) | 12.0   |