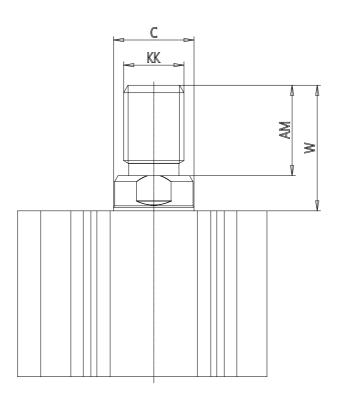

### DIMENSIONS

| [       |        |
|---------|--------|
| C (mm)  | 8      |
| D (mm)  | 0.0    |
| E (mm)  | 29.0   |
| G (mm)  | 30.5   |
| H (mm)  | 9.0    |
| H1 (mm) | 5.0    |
| J       | M4x0.7 |
| K (mm)  | 6.5    |
| L (mm)  | 3.5    |
| L1 (mm) | 11.0   |
| M (mm)  | 8      |
| M1 (mm) | 6.0    |
| N (mm)  | 34.0   |
| Р       | M4X0.7 |
| Q       | M5x0.8 |
| SW (mm) | 6      |
| TG (mm) | 20.0   |
| Z (mm)  | 0      |
| W (mm)  | 15.5   |
| кк      | M6x1   |
| AM (mm) | 12.0   |
|         |        |