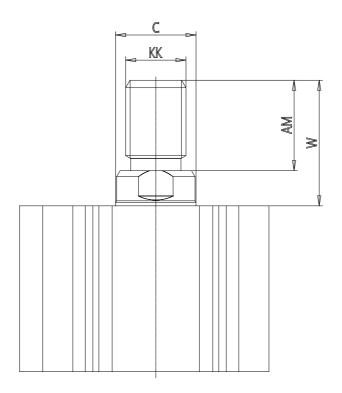

## DIMENSIONS

| C (mm)  | 10      |
|---------|---------|
| D (mm)  | 0.0     |
| E (mm)  | 35.5    |
| G (mm)  | 31.5    |
| H (mm)  | 8.0     |
| H1 (mm) | 5.5     |
| J       | M6x1    |
| K (mm)  | 9.0     |
| L (mm)  | 7.0     |
| L1 (mm) | 17.0    |
| M (mm)  | 7       |
| M1 (mm) | 6.0     |
| N (mm)  | 36.0    |
| P       | M5x0.8  |
| Q       | M5x0.8  |
| SW (mm) | 8       |
| TG (mm) | 25.5    |
| Z (mm)  | 0       |
| W (mm)  | 18.5    |
| KK      | M8x1.25 |
| AM (mm) | 14.0    |