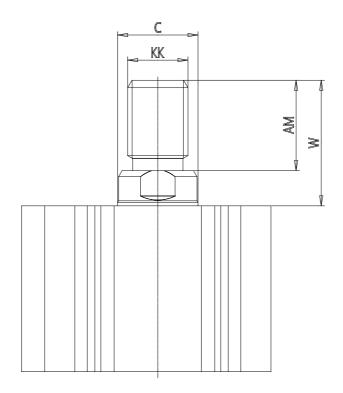

## DIMENSIONS

| 10      |
|---------|
| 0.0     |
| 35.5    |
| 31.5    |
| 8.0     |
| 5.5     |
| M6x1    |
| 9.0     |
| 7.0     |
| 17.0    |
| 7       |
| 6.0     |
| 36.0    |
| M5x0.8  |
| M5x0.8  |
| 8       |
| 25.5    |
| 0       |
| 18.5    |
| M8x1.25 |
| 14.0    |
|         |