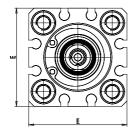

### DIMENSIONS

| C (mm)  | 10      |
|---------|---------|
| D (mm)  | 0.0     |
| E (mm)  | 35.5    |
| G (mm)  | 31.5    |
| H (mm)  | 8.0     |
| H1 (mm) | 5.5     |
| J       | M6x1    |
| K (mm)  | 9.0     |
| L (mm)  | 7.0     |
| L1 (mm) | 17.0    |
| M (mm)  | 7       |
| M1 (mm) | 6.0     |
| N (mm)  | 36.0    |
| Р       | M5x0.8  |
| Q       | M5x0.8  |
| SW (mm) | 8       |
| TG (mm) | 25.5    |
| Z (mm)  | 0       |
| W (mm)  | 18.5    |
| КК      | M8x1.25 |
| AM (mm) | 14.0    |
| · /     |         |