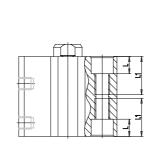

### DIMENSIONS

| C (mm)  | 10      |
|---------|---------|
| D (mm)  | 0.0     |
| E (mm)  | 35.5    |
| G (mm)  | 31.5    |
| H (mm)  | 8.0     |
| H1 (mm) | 5.5     |
| J       | M6x1    |
| K (mm)  | 9.0     |
| L (mm)  | 7.0     |
| L1 (mm) | 17.0    |
| M (mm)  | 7       |
| M1 (mm) | 6.0     |
| N (mm)  | 36.0    |
| Р       | M5x0.8  |
| Q       | M5x0.8  |
| SW (mm) | 8       |
| TG (mm) | 25.5    |
| Z (mm)  | 0       |
| W (mm)  | 18.5    |
| КК      | M8x1.25 |
| AM (mm) | 14.0    |
| · /     |         |