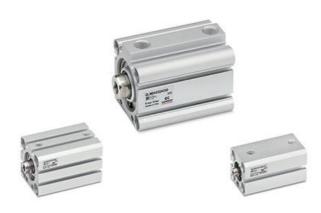

# Short-stroke cylinders - Series QL

Product code: QLM2A020A020

## Short-stroke cylinders - Series QL

Product code: QLM2A020A020

@12/@16/@20/@25