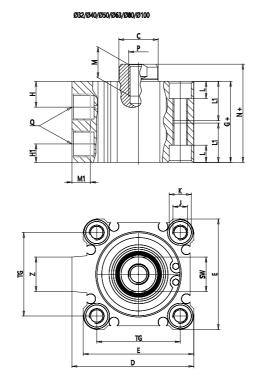

### DIMENSIONS

| C (mm)  | 10      |
|---------|---------|
| D (mm)  | 0.0     |
| E (mm)  | 35.5    |
| G (mm)  | 31.5    |
| H (mm)  | 8.0     |
| H1 (mm) | 5.5     |
| J       | M6x1    |
| K (mm)  | 9.0     |
| L (mm)  | 7.0     |
| L1 (mm) | 17.0    |
| M (mm)  | 7       |
| M1 (mm) | 6.0     |
| N (mm)  | 36.0    |
| Р       | M5x0.8  |
| Q       | M5x0.8  |
| SW (mm) | 8       |
| TG (mm) | 25.5    |
| Z (mm)  | 0       |
| W (mm)  | 18.5    |
| КК      | M8x1.25 |
| AM (mm) | 14.0    |
| · /     |         |