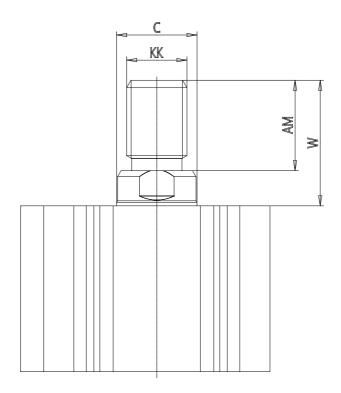

## DIMENSIONS

| C (mm)  | 10      |
|---------|---------|
| D (mm)  | 0.0     |
| E (mm)  | 35.5    |
| G (mm)  | 31.5    |
| H (mm)  | 8.0     |
| H1 (mm) | 5.5     |
| J       | M6x1    |
| K (mm)  | 9.0     |
| L (mm)  | 7.0     |
| L1 (mm) | 17.0    |
| M (mm)  | 7       |
| M1 (mm) | 6.0     |
| N (mm)  | 36.0    |
| P       | M5x0.8  |
| Q       | M5x0.8  |
| SW (mm) | 8       |
| TG (mm) | 25.5    |
| Z (mm)  | 0       |
| W (mm)  | 18.5    |
| KK      | M8x1.25 |
| AM (mm) | 14.0    |