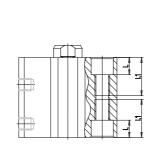

### DIMENSIONS

| C (mm) 10   D (mm) 0.0   E (mm) 35.5   G (mm) 31.5 |  |
|----------------------------------------------------|--|
| E (mm) 35.5                                        |  |
|                                                    |  |
| G (mm) 31.5                                        |  |
|                                                    |  |
| H (mm) 8.0                                         |  |
| H1 (mm) 5.5                                        |  |
| J M6x1                                             |  |
| K (mm) 9.0                                         |  |
| L (mm) 7.0                                         |  |
| L1 (mm) 17.0                                       |  |
| M (mm) 7                                           |  |
| M1 (mm) 6.0                                        |  |
| N (mm) 36.0                                        |  |
| P M5x0.8                                           |  |
| <b>Q</b> M5x0.8                                    |  |
| SW (mm) 8                                          |  |
| <b>TG (mm)</b> 25.5                                |  |
| <b>Z (mm)</b> 0                                    |  |
| W (mm) 18.5                                        |  |
| <b>KK</b> M8x1.25                                  |  |
| AM (mm) 14.0                                       |  |