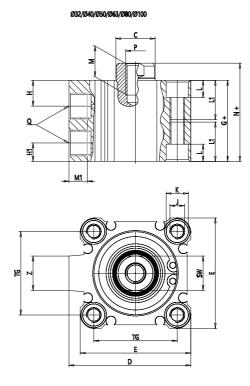

### DIMENSIONS

| C (mm) 10   D (mm) 0.0   E (mm) 35.5   G (mm) 31.5 |  |
|----------------------------------------------------|--|
| E (mm) 35.5                                        |  |
|                                                    |  |
| G (mm) 31.5                                        |  |
|                                                    |  |
| H (mm) 8.0                                         |  |
| H1 (mm) 5.5                                        |  |
| J M6x1                                             |  |
| K (mm) 9.0                                         |  |
| L (mm) 7.0                                         |  |
| L1 (mm) 17.0                                       |  |
| M (mm) 7                                           |  |
| M1 (mm) 6.0                                        |  |
| N (mm) 36.0                                        |  |
| P M5x0.8                                           |  |
| <b>Q</b> M5x0.8                                    |  |
| SW (mm) 8                                          |  |
| <b>TG (mm)</b> 25.5                                |  |
| <b>Z (mm)</b> 0                                    |  |
| W (mm) 18.5                                        |  |
| <b>KK</b> M8x1.25                                  |  |
| AM (mm) 14.0                                       |  |