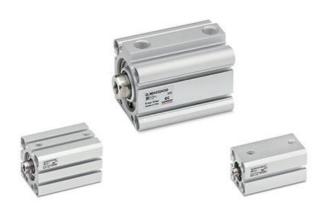

# Short-stroke cylinders - Series QL

Product code: QLM2A020A025

## Short-stroke cylinders - Series QL

Product code: QLM2A020A025

@12/@16/@20/@25