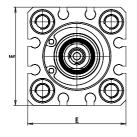

### DIMENSIONS

| C (mm) 10   D (mm) 0.0   E (mm) 35.5   G (mm) 31.5 |  |
|----------------------------------------------------|--|
| E (mm) 35.5                                        |  |
|                                                    |  |
| G (mm) 31.5                                        |  |
|                                                    |  |
| H (mm) 8.0                                         |  |
| H1 (mm) 5.5                                        |  |
| J M6x1                                             |  |
| K (mm) 9.0                                         |  |
| L (mm) 7.0                                         |  |
| L1 (mm) 17.0                                       |  |
| M (mm) 7                                           |  |
| M1 (mm) 6.0                                        |  |
| N (mm) 36.0                                        |  |
| P M5x0.8                                           |  |
| <b>Q</b> M5x0.8                                    |  |
| SW (mm) 8                                          |  |
| <b>TG (mm)</b> 25.5                                |  |
| <b>Z (mm)</b> 0                                    |  |
| W (mm) 18.5                                        |  |
| <b>KK</b> M8x1.25                                  |  |
| AM (mm) 14.0                                       |  |