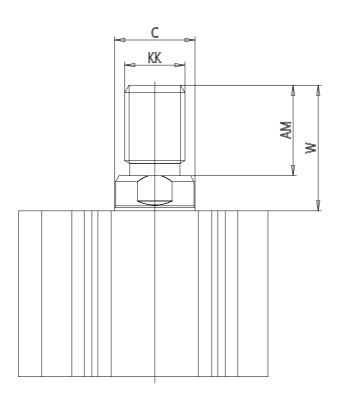

### DIMENSIONS

| r       |         |
|---------|---------|
| C (mm)  | 10      |
| D (mm)  | 0.0     |
| E (mm)  | 35.5    |
| G (mm)  | 31.5    |
| H (mm)  | 8.0     |
| H1 (mm) | 5.5     |
| J       | M6x1    |
| K (mm)  | 9.0     |
| L (mm)  | 7.0     |
| L1 (mm) | 17.0    |
| M (mm)  | 7       |
| M1 (mm) | 6.0     |
| N (mm)  | 36.0    |
| Р       | M5x0.8  |
| Q       | M5x0.8  |
| SW (mm) | 8       |
| TG (mm) | 25.5    |
| Z (mm)  | 0       |
| W (mm)  | 18.5    |
| КК      | M8x1.25 |
| AM (mm) | 14.0    |