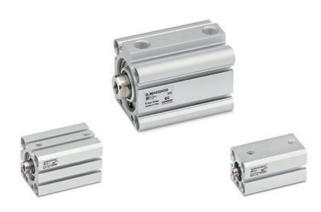

# Short-stroke cylinders - Series QL

Product code: QLM2A020A030

## Short-stroke cylinders - Series QL

Product code: QLM2A020A030

@12/@16/@20/@25