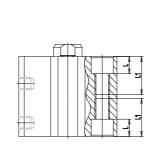

### DIMENSIONS

| C (mm)  | 10      |
|---------|---------|
| D (mm)  | 0.0     |
| E (mm)  | 35.5    |
| G (mm)  | 31.5    |
| H (mm)  | 8.0     |
| H1 (mm) | 5.5     |
| J       | M6x1    |
| K (mm)  | 9.0     |
| L (mm)  | 7.0     |
| L1 (mm) | 17.0    |
| M (mm)  | 7       |
| M1 (mm) | 6.0     |
| N (mm)  | 36.0    |
| Р       | M5x0.8  |
| Q       | M5x0.8  |
| SW (mm) | 8       |
| TG (mm) | 25.5    |
| Z (mm)  | 0       |
| W (mm)  | 18.5    |
| КК      | M8x1.25 |
| AM (mm) | 14.0    |
| · /     |         |