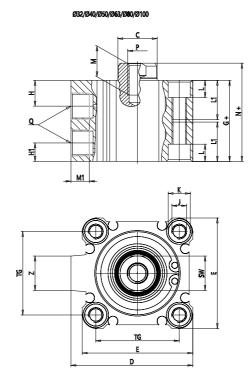

### DIMENSIONS

| C (mm)  | 10      |
|---------|---------|
| D (mm)  | 0.0     |
| E (mm)  | 35.5    |
| G (mm)  | 31.5    |
| H (mm)  | 8.0     |
| H1 (mm) | 5.5     |
| J       | M6x1    |
| K (mm)  | 9.0     |
| L (mm)  | 7.0     |
| L1 (mm) | 17.0    |
| M (mm)  | 7       |
| M1 (mm) | 6.0     |
| N (mm)  | 36.0    |
| Р       | M5x0.8  |
| Q       | M5x0.8  |
| SW (mm) | 8       |
| TG (mm) | 25.5    |
| Z (mm)  | 0       |
| W (mm)  | 18.5    |
| КК      | M8x1.25 |
| AM (mm) | 14.0    |
| · /     |         |