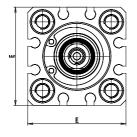

### DIMENSIONS

| C (mm)  | 10      |
|---------|---------|
| D (mm)  | 0.0     |
| E (mm)  | 35.5    |
| G (mm)  | 31.5    |
| H (mm)  | 8.0     |
| H1 (mm) | 5.5     |
| J       | M6x1    |
| K (mm)  | 9.0     |
| L (mm)  | 7.0     |
| L1 (mm) | 17.0    |
| M (mm)  | 7       |
| M1 (mm) | 6.0     |
| N (mm)  | 36.0    |
| Р       | M5x0.8  |
| Q       | M5x0.8  |
| SW (mm) | 8       |
| TG (mm) | 25.5    |
| Z (mm)  | 0       |
| W (mm)  | 18.5    |
| КК      | M8x1.25 |
| AM (mm) | 14.0    |
| · /     |         |