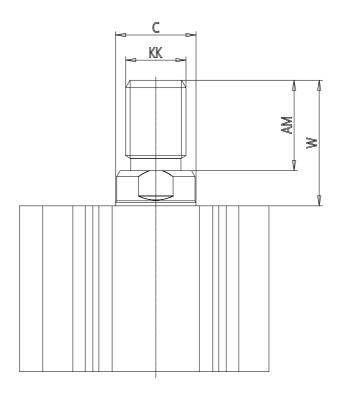

## DIMENSIONS

| C (mm)  | 10      |
|---------|---------|
| · , ,   |         |
| D (mm)  | 0.0     |
| E (mm)  | 35.5    |
| G (mm)  | 31.5    |
| H (mm)  | 8.0     |
| H1 (mm) | 5.5     |
| J       | M6x1    |
| K (mm)  | 9.0     |
| L (mm)  | 7.0     |
| L1 (mm) | 17.0    |
| M (mm)  | 7       |
| M1 (mm) | 6.0     |
| N (mm)  | 36.0    |
| P       | M5x0.8  |
| Q       | M5x0.8  |
| SW (mm) | 8       |
| TG (mm) | 25.5    |
| Z (mm)  | 0       |
| W (mm)  | 18.5    |
| KK      | M8x1.25 |
| AM (mm) | 14.0    |