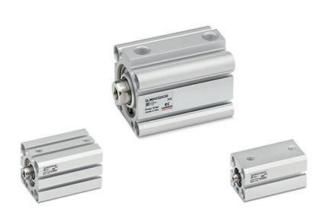

## Short-stroke cylinders - Series QL

Product code: QLM2A020A040

Datasheet creation date: 09/03/2025 23:14

Check the most updated document online 3 click here

## Short-stroke cylinders - Series QL

Product code: QLM2A020A040