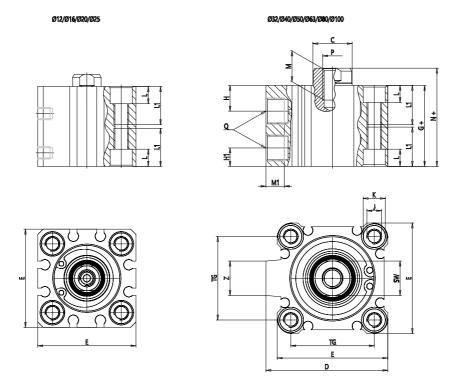

## DIMENSIONS

| C (mm)  | 10      |
|---------|---------|
| · , ,   |         |
| D (mm)  | 0.0     |
| E (mm)  | 35.5    |
| G (mm)  | 31.5    |
| H (mm)  | 8.0     |
| H1 (mm) | 5.5     |
| J       | M6x1    |
| K (mm)  | 9.0     |
| L (mm)  | 7.0     |
| L1 (mm) | 17.0    |
| M (mm)  | 7       |
| M1 (mm) | 6.0     |
| N (mm)  | 36.0    |
| P       | M5x0.8  |
| Q       | M5x0.8  |
| SW (mm) | 8       |
| TG (mm) | 25.5    |
| Z (mm)  | 0       |
| W (mm)  | 18.5    |
| KK      | M8x1.25 |
| AM (mm) | 14.0    |