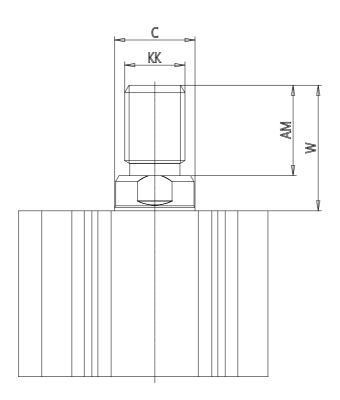

### DIMENSIONS

| C (mm)  | 10      |
|---------|---------|
| D (mm)  | 0.0     |
| E (mm)  | 35.5    |
| G (mm)  | 31.5    |
| H (mm)  | 8.0     |
| H1 (mm) | 5.5     |
| J       | M6x1    |
| K (mm)  | 9.0     |
| L (mm)  | 7.0     |
| L1 (mm) | 17.0    |
| M (mm)  | 7       |
| M1 (mm) | 6.0     |
| N (mm)  | 36.0    |
| Р       | M5x0.8  |
| Q       | M5x0.8  |
| SW (mm) | 8       |
| TG (mm) | 25.5    |
| Z (mm)  | 0       |
| W (mm)  | 18.5    |
| КК      | M8x1.25 |
| AM (mm) | 14.0    |