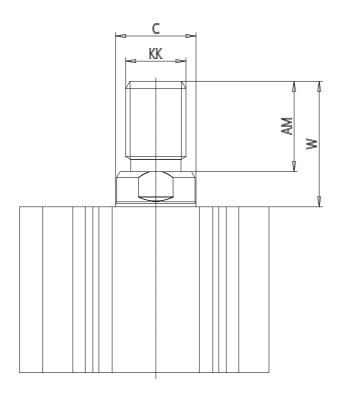

## DIMENSIONS

| C (mm)  | 10      |
|---------|---------|
| D (mm)  | 0.0     |
| E (mm)  | 35.5    |
| G (mm)  | 31.5    |
| H (mm)  | 8.0     |
| H1 (mm) | 5.5     |
| J       | M6x1    |
| K (mm)  | 9.0     |
| L (mm)  | 7.0     |
| L1 (mm) | 17.0    |
| M (mm)  | 7       |
| M1 (mm) | 6.0     |
| N (mm)  | 36.0    |
| P       | M5x0.8  |
| Q       | M5x0.8  |
| SW (mm) | 8       |
| TG (mm) | 25.5    |
| Z (mm)  | 0       |
| W (mm)  | 18.5    |
| KK      | M8x1.25 |
| AM (mm) | 14.0    |