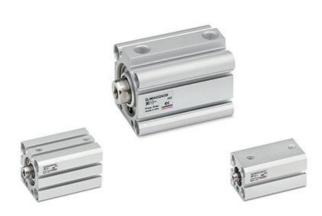

## Short-stroke cylinders - Series QL

Product code: QLM2A025A010M

Datasheet creation date: 09/03/2025 23:23

Check the most updated document online 3 click here

## Short-stroke cylinders - Series QL

Product code: QLM2A025A010M