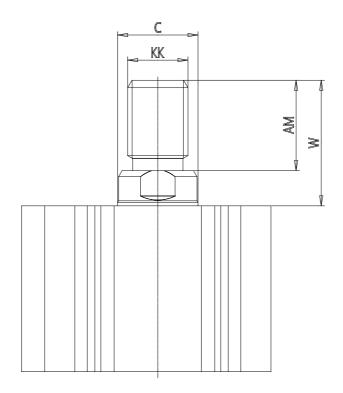

## DIMENSIONS

| C (mm)  | 12       |
|---------|----------|
| D (mm)  | 0.0      |
| E (mm)  | 40.0     |
| G (mm)  | 32.5     |
| H (mm)  | 11.0     |
| H1 (mm) | 5.5      |
| J       | M6x1     |
| K (mm)  | 9.0      |
| L (mm)  | 7.0      |
| L1 (mm) | 17.0     |
| M (mm)  | 12       |
| M1 (mm) | 6.0      |
| N (mm)  | 37.5     |
| P       | M6x1     |
| Q       | M5x0.8   |
| SW (mm) | 10       |
| TG (mm) | 28.0     |
| Z (mm)  | 0        |
| W (mm)  | 22.5     |
| KK      | M10x1.25 |
| AM (mm) | 17.5     |