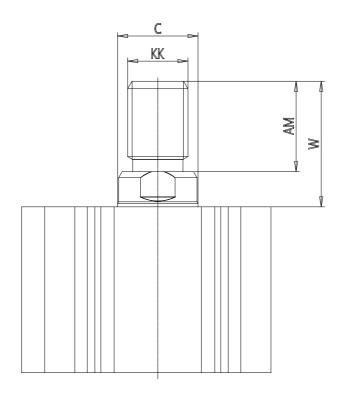

## DIMENSIONS

| C (mm)  | 12       |
|---------|----------|
| D (mm)  | 0.0      |
| E (mm)  | 40.0     |
| G (mm)  | 32.5     |
| H (mm)  | 11.0     |
| H1 (mm) | 5.5      |
| J       | M6x1     |
| K (mm)  | 9.0      |
| L (mm)  | 7.0      |
| L1 (mm) | 17.0     |
| M (mm)  | 12       |
| M1 (mm) | 6.0      |
| N (mm)  | 37.5     |
| Р       | M6x1     |
| Q       | M5x0.8   |
| SW (mm) | 10       |
| TG (mm) | 28.0     |
| Z (mm)  | 0        |
| W (mm)  | 22.5     |
| KK      | M10x1.25 |
| AM (mm) | 17.5     |