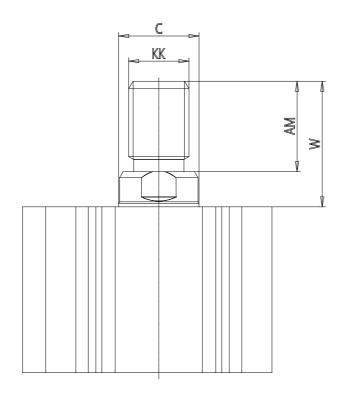

## DIMENSIONS

| C (mm)  | 12       |
|---------|----------|
| D (mm)  | 0.0      |
| E (mm)  | 40.0     |
| G (mm)  | 32.5     |
| H (mm)  | 11.0     |
| H1 (mm) | 5.5      |
| J       | M6x1     |
| K (mm)  | 9.0      |
| L (mm)  | 7.0      |
| L1 (mm) | 17.0     |
| M (mm)  | 12       |
| M1 (mm) | 6.0      |
| N (mm)  | 37.5     |
| Р       | M6x1     |
| Q       | M5x0.8   |
| SW (mm) | 10       |
| TG (mm) | 28.0     |
| Z (mm)  | 0        |
| W (mm)  | 22.5     |
| KK      | M10x1.25 |
| AM (mm) | 17.5     |