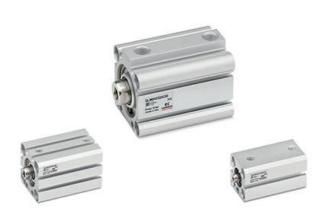

## Short-stroke cylinders - Series QL

Product code: QLM2A025A025M

Datasheet creation date: 09/03/2025 23:15

Check the most updated document online 3 click here

## Short-stroke cylinders - Series QL

Product code: QLM2A025A025M