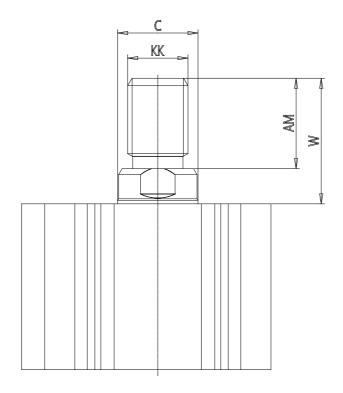

## DIMENSIONS

| C (mm)  | 12       |
|---------|----------|
| D (mm)  | 0.0      |
| E (mm)  | 40.0     |
| G (mm)  | 32.5     |
| H (mm)  | 11.0     |
| H1 (mm) | 5.5      |
| J       | M6x1     |
| K (mm)  | 9.0      |
| L (mm)  | 7.0      |
| L1 (mm) | 17.0     |
| M (mm)  | 12       |
| M1 (mm) | 6.0      |
| N (mm)  | 37.5     |
| P       | M6x1     |
| Q       | M5x0.8   |
| SW (mm) | 10       |
| TG (mm) | 28.0     |
| Z (mm)  | 0        |
| W (mm)  | 22.5     |
| KK      | M10x1.25 |
| AM (mm) | 17.5     |