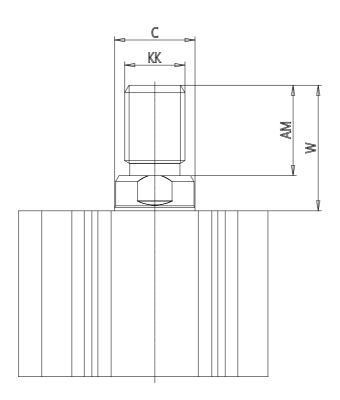

### DIMENSIONS

| C (mm) 1         | 2        |
|------------------|----------|
| D (mm) 0         | .0       |
| E (mm) 4         | 0.0      |
| <b>G (mm)</b> 3: | 2.5      |
| H (mm) 1         | 1.0      |
| H1 (mm) 5        | .5       |
| J                | 16x1     |
| K (mm) 9         | .0       |
| L (mm) 7         | .0       |
| L1 (mm) 1        | 7.0      |
| M (mm) 1         | 2        |
| M1 (mm) 6        | .0       |
| N (mm) 3         | 7.5      |
| P                | 16x1     |
| Q                | 15x0.8   |
| SW (mm) 1        | 0        |
| TG (mm) 2        | 8.0      |
| Z (mm) 0         |          |
| W (mm) 2         | 2.5      |
| KK N             | 110x1.25 |
| AM (mm) 1        | 7.5      |