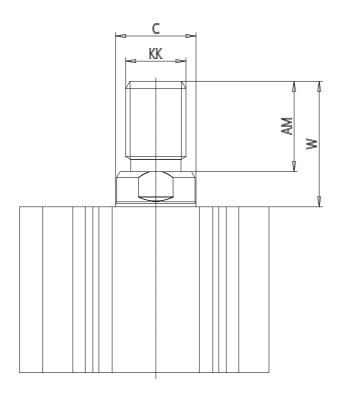

## DIMENSIONS

| C (mm)  | 12       |
|---------|----------|
| D (mm)  | 0.0      |
| E (mm)  | 40.0     |
| G (mm)  | 32.5     |
| H (mm)  | 11.0     |
| H1 (mm) | 5.5      |
| J       | M6x1     |
| K (mm)  | 9.0      |
| L (mm)  | 7.0      |
| L1 (mm) | 17.0     |
| M (mm)  | 12       |
| M1 (mm) | 6.0      |
| N (mm)  | 37.5     |
| P       | M6x1     |
| Q       | M5x0.8   |
| SW (mm) | 10       |
| TG (mm) | 28.0     |
| Z (mm)  | 0        |
| W (mm)  | 22.5     |
| KK      | M10x1.25 |
| AM (mm) | 17.5     |