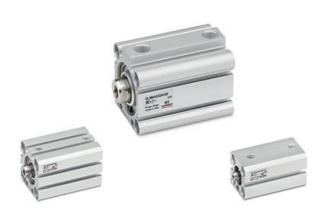

## Short-stroke cylinders - Series QL

Product code: QLM2A025A035M

Datasheet creation date: 09/03/2025 23:23

Check the most updated document online 3 click here

## Short-stroke cylinders - Series QL

Product code: QLM2A025A035M