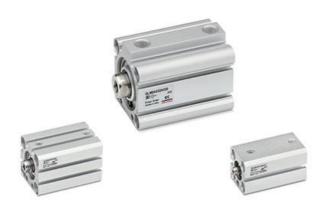

## Short-stroke cylinders - Series QL

Product code: QLM2A025A045M

#### TECHNICAL DATA

| Series            | QL                                          |
|-------------------|---------------------------------------------|
| Version           | M = Magnetic                                |
| Function          | 2 = double - acting                         |
| Materials         | A = rolled stainless steel rod - AL profile |
| Construction type | A = Standard                                |
| Diameter (mm)     | Ø25                                         |
| Stroke (mm)       | 45                                          |
| Rod               | M = Male rod                                |
| Certification     | = Standard                                  |