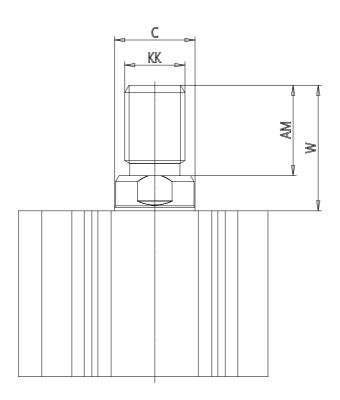

### DIMENSIONS

| C (mm)  | 16      |
|---------|---------|
| D (mm)  | 49.5    |
| E (mm)  | 45.0    |
| G (mm)  | 33.0    |
| H (mm)  | 10.5    |
| H1 (mm) | 7.5     |
| J       | M6x1    |
| K (mm)  | 9.0     |
| L (mm)  | 7.0     |
| L1 (mm) | 17.0    |
| M (mm)  | 13      |
| M1 (mm) | 7.5     |
| N (mm)  | 40.0    |
| Р       | M8x1.25 |
| Q       | G1/8    |
| SW (mm) | 14      |
| TG (mm) | 34.0    |
| Z (mm)  | 14      |
| W (mm)  | 30.5    |
| КК      | M14x1.5 |
| AM (mm) | 23.5    |
|         |         |