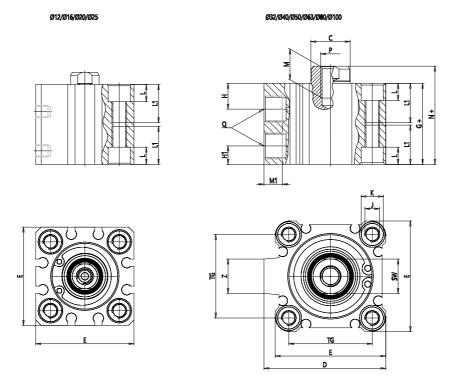

## DIMENSIONS

| C (mm)  | 16      |
|---------|---------|
| D (mm)  | 49.5    |
| E (mm)  | 45.0    |
| G (mm)  | 33.0    |
| H (mm)  | 10.5    |
| H1 (mm) | 7.5     |
| J       | M6x1    |
| K (mm)  | 9.0     |
| L (mm)  | 7.0     |
| L1 (mm) | 17.0    |
| M (mm)  | 13      |
| M1 (mm) | 7.5     |
| N (mm)  | 40.0    |
| P       | M8x1.25 |
| Q       | G1/8    |
| SW (mm) | 14      |
| TG (mm) | 34.0    |
| Z (mm)  | 14      |
| W (mm)  | 30.5    |
| KK      | M14x1.5 |
| AM (mm) | 23.5    |