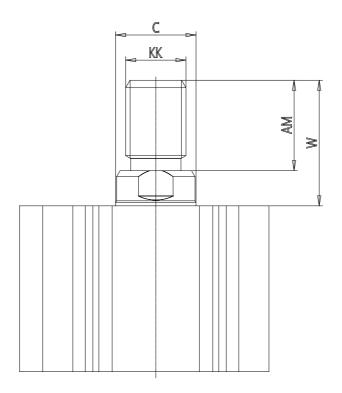

## DIMENSIONS

| C (mm)  | 16      |
|---------|---------|
| D (mm)  | 49.5    |
| E (mm)  | 45.0    |
| G (mm)  | 33.0    |
| H (mm)  | 10.5    |
| H1 (mm) | 7.5     |
| J       | M6x1    |
| K (mm)  | 9.0     |
| L (mm)  | 7.0     |
| L1 (mm) | 17.0    |
| M (mm)  | 13      |
| M1 (mm) | 7.5     |
| N (mm)  | 40.0    |
| P       | M8x1.25 |
| Q       | G1/8    |
| SW (mm) | 14      |
| TG (mm) | 34.0    |
| Z (mm)  | 14      |
| W (mm)  | 30.5    |
| KK      | M14x1.5 |
| AM (mm) | 23.5    |