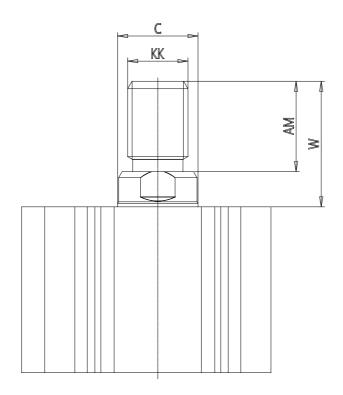

## DIMENSIONS

| C (mm)  | 16      |
|---------|---------|
| D (mm)  | 49.5    |
| E (mm)  | 45.0    |
| G (mm)  | 33.0    |
| H (mm)  | 10.5    |
| H1 (mm) | 7.5     |
| J       | M6x1    |
| K (mm)  | 9.0     |
| L (mm)  | 7.0     |
| L1 (mm) | 17.0    |
| M (mm)  | 13      |
| M1 (mm) | 7.5     |
| N (mm)  | 40.0    |
| P       | M8x1.25 |
| Q       | G1/8    |
| SW (mm) | 14      |
| TG (mm) | 34.0    |
| Z (mm)  | 14      |
| W (mm)  | 30.5    |
| KK      | M14x1.5 |
| AM (mm) | 23.5    |
|         |         |