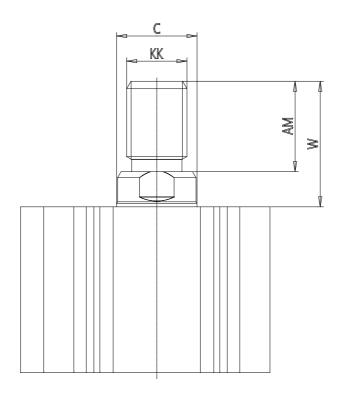

## DIMENSIONS

| C (mm)  | 16      |
|---------|---------|
| D (mm)  | 49.5    |
| E (mm)  | 45.0    |
| G (mm)  | 33.0    |
| H (mm)  | 10.5    |
| H1 (mm) | 7.5     |
| J       | M6x1    |
| K (mm)  | 9.0     |
| L (mm)  | 7.0     |
| L1 (mm) | 17.0    |
| M (mm)  | 13      |
| M1 (mm) | 7.5     |
| N (mm)  | 40.0    |
| P       | M8x1.25 |
| Q       | G1/8    |
| SW (mm) | 14      |
| TG (mm) | 34.0    |
| Z (mm)  | 14      |
| W (mm)  | 30.5    |
| KK      | M14x1.5 |
| AM (mm) | 23.5    |