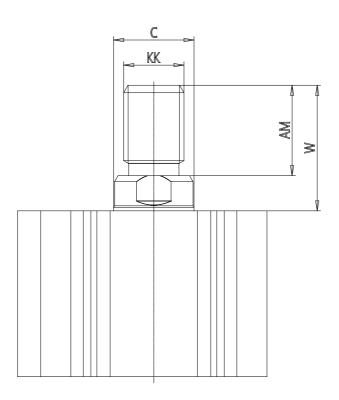

### DIMENSIONS

| C (mm)  | 16      |
|---------|---------|
| D (mm)  | 49.5    |
| E (mm)  | 45.0    |
| G (mm)  | 33.0    |
| H (mm)  | 10.5    |
| H1 (mm) | 7.5     |
| J       | M6x1    |
| K (mm)  | 9.0     |
| L (mm)  | 7.0     |
| L1 (mm) | 17.0    |
| M (mm)  | 13      |
| M1 (mm) | 7.5     |
| N (mm)  | 40.0    |
| Р       | M8x1.25 |
| Q       | G1/8    |
| SW (mm) | 14      |
| TG (mm) | 34.0    |
| Z (mm)  | 14      |
| W (mm)  | 30.5    |
| КК      | M14x1.5 |
| AM (mm) | 23.5    |