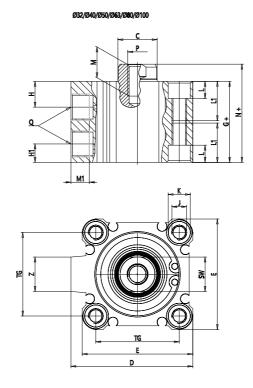

### DIMENSIONS

| (       |         |
|---------|---------|
| C (mm)  | 16      |
| D (mm)  | 49.5    |
| E (mm)  | 45.0    |
| G (mm)  | 33.0    |
| H (mm)  | 10.5    |
| H1 (mm) | 7.5     |
| J       | M6x1    |
| K (mm)  | 9.0     |
| L (mm)  | 7.0     |
| L1 (mm) | 17.0    |
| M (mm)  | 13      |
| M1 (mm) | 7.5     |
| N (mm)  | 40.0    |
| Р       | M8x1.25 |
| Q       | G1/8    |
| SW (mm) | 14      |
| TG (mm) | 34.0    |
| Z (mm)  | 14      |
| W (mm)  | 30.5    |
| кк      | M14x1.5 |
| AM (mm) | 23.5    |
|         |         |