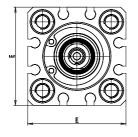

### DIMENSIONS

| (       |         |
|---------|---------|
| C (mm)  | 16      |
| D (mm)  | 49.5    |
| E (mm)  | 45.0    |
| G (mm)  | 33.0    |
| H (mm)  | 10.5    |
| H1 (mm) | 7.5     |
| J       | M6x1    |
| K (mm)  | 9.0     |
| L (mm)  | 7.0     |
| L1 (mm) | 17.0    |
| M (mm)  | 13      |
| M1 (mm) | 7.5     |
| N (mm)  | 40.0    |
| Р       | M8x1.25 |
| Q       | G1/8    |
| SW (mm) | 14      |
| TG (mm) | 34.0    |
| Z (mm)  | 14      |
| W (mm)  | 30.5    |
| кк      | M14x1.5 |
| AM (mm) | 23.5    |
|         |         |