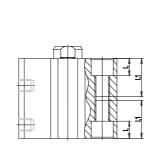

### DIMENSIONS

| (       |         |
|---------|---------|
| C (mm)  | 16      |
| D (mm)  | 49.5    |
| E (mm)  | 45.0    |
| G (mm)  | 33.0    |
| H (mm)  | 10.5    |
| H1 (mm) | 7.5     |
| J       | M6x1    |
| K (mm)  | 9.0     |
| L (mm)  | 7.0     |
| L1 (mm) | 17.0    |
| M (mm)  | 13      |
| M1 (mm) | 7.5     |
| N (mm)  | 40.0    |
| Р       | M8x1.25 |
| Q       | G1/8    |
| SW (mm) | 14      |
| TG (mm) | 34.0    |
| Z (mm)  | 14      |
| W (mm)  | 30.5    |
| кк      | M14x1.5 |
| AM (mm) | 23.5    |
|         |         |