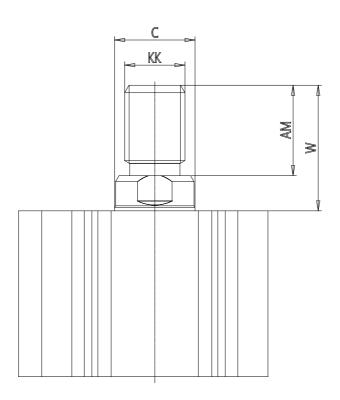

### DIMENSIONS

| C (mm)  | 16      |
|---------|---------|
| D (mm)  | 49.5    |
| E (mm)  | 45.0    |
| G (mm)  | 33.0    |
| H (mm)  | 10.5    |
| H1 (mm) | 7.5     |
| J       | M6x1    |
| K (mm)  | 9.0     |
| L (mm)  | 7.0     |
| L1 (mm) | 17.0    |
| M (mm)  | 13      |
| M1 (mm) | 7.5     |
| N (mm)  | 40.0    |
| Р       | M8x1.25 |
| Q       | G1/8    |
| SW (mm) | 14      |
| TG (mm) | 34.0    |
| Z (mm)  | 14      |
| W (mm)  | 30.5    |
| КК      | M14x1.5 |
| AM (mm) | 23.5    |