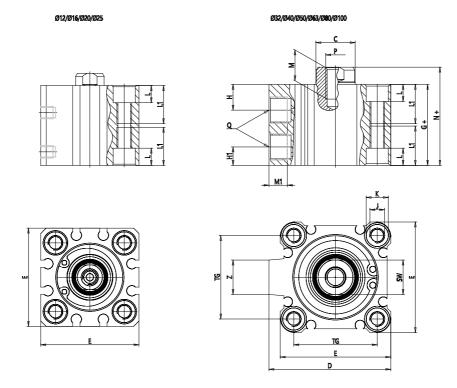

## DIMENSIONS

| C (mm)  | 16      |
|---------|---------|
| D (mm)  | 49.5    |
| E (mm)  | 45.0    |
| G (mm)  | 33.0    |
| H (mm)  | 10.5    |
| H1 (mm) | 7.5     |
| J       | M6x1    |
| K (mm)  | 9.0     |
| L (mm)  | 7.0     |
| L1 (mm) | 17.0    |
| M (mm)  | 13      |
| M1 (mm) | 7.5     |
| N (mm)  | 40.0    |
| P       | M8x1.25 |
| Q       | G1/8    |
| SW (mm) | 14      |
| TG (mm) | 34.0    |
| Z (mm)  | 14      |
| W (mm)  | 30.5    |
| KK      | M14x1.5 |
| AM (mm) | 23.5    |
|         |         |