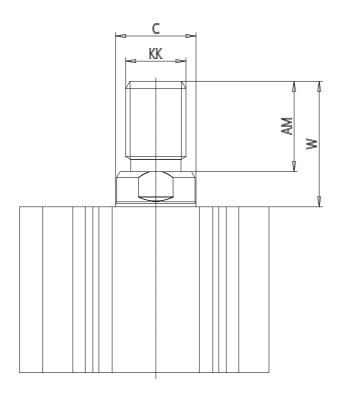

## DIMENSIONS

| C (mm)  | 16      |
|---------|---------|
| D (mm)  | 49.5    |
| E (mm)  | 45.0    |
| G (mm)  | 33.0    |
| H (mm)  | 10.5    |
| H1 (mm) | 7.5     |
| J       | M6x1    |
| K (mm)  | 9.0     |
| L (mm)  | 7.0     |
| L1 (mm) | 17.0    |
| M (mm)  | 13      |
| M1 (mm) | 7.5     |
| N (mm)  | 40.0    |
| P       | M8x1.25 |
| Q       | G1/8    |
| SW (mm) | 14      |
| TG (mm) | 34.0    |
| Z (mm)  | 14      |
| W (mm)  | 30.5    |
| KK      | M14x1.5 |
| AM (mm) | 23.5    |